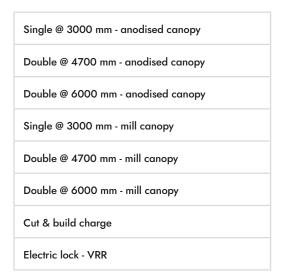

### **Product sizes**

### Single @ 3000 mm

3000 mm operator, BDE-D, 2 x RIC290, AIS290, signage: 1 x automatic door (double sided) and 1 x keep clear.

### Double 4700 mm & Double 6000 mm

4700 mm or 6000 mm operator, BDE-D, 2 x RIC 290, 2 x AIS290, signage: 2 x automatic door (double sided) and 2 x keep clear.