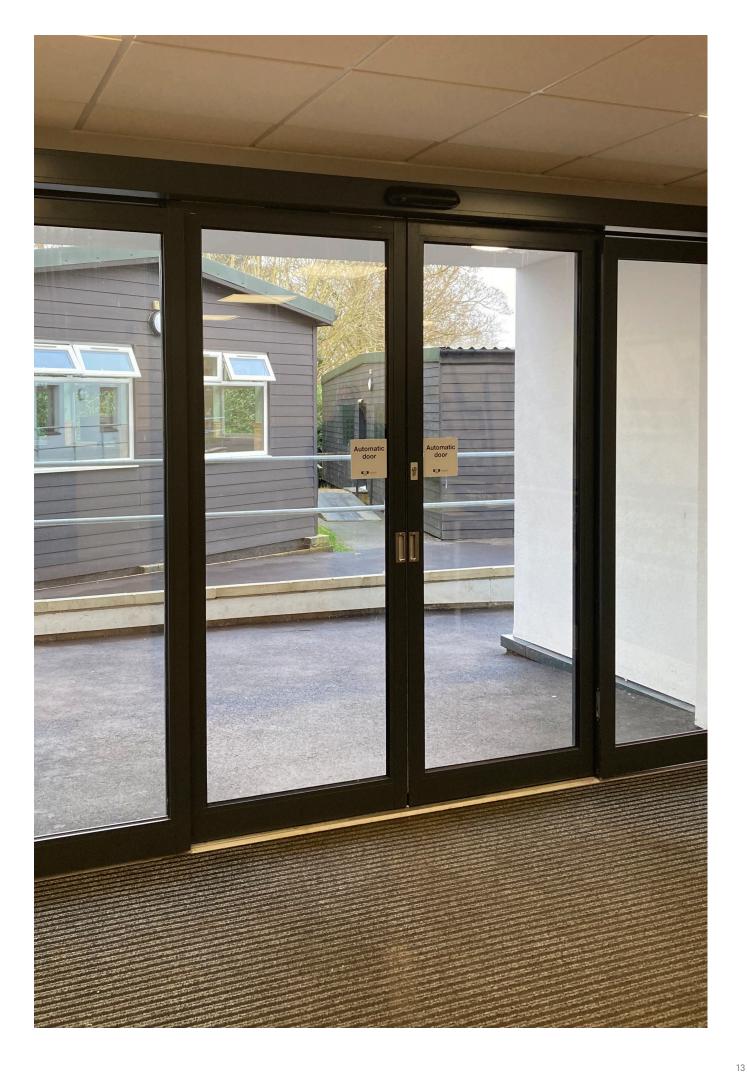

Automatic Sliding Door Operator

The Record STA 20 is a classic, well-proven single and double-leaf automatic sliding door system. With a unique learning ability to automatically adjust, the STA 20 offers outstanding reliability and ongoing performance.

### **Applications**

Suitable for high traffic areas such as offices, retail stores, supermarkets, hospitals, educational facilities, leisure attractions and public buildings.

### **Key benefits**

- » Provides barrier-free access for all pedestrians and wheelchair users
- Aesthetically pleasing appearance to suit all building styles
- » All models can be adapted for security or used on escape routes.
- Incredibly reliable, resulting in lower service and maintenance costs