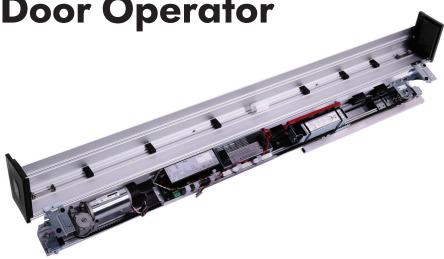

Automatic Sliding Door Operator

The Record STA 20 is a classic, well-proven single and double-leaf automatic sliding door system. With a unique learning ability to automatically adjust, the STA 20 offers outstanding reliability and ongoing performance.

### **Key features**

- » Low profile 108mm drive units
- » Modular construction
- » Wide range of models and applications
- » High capacity with efficient and low noise operation
- Failsafe electric motor brake locking (option) with extended battery backup
- » Continuous self-monitoring system with diagnostics
- » Low noise, long life, replaceable track system
- » Running carriage with hardened nylon
- » Motor and guide pulley with sealed bearings
- » Low momentum toothed belt drive for minimum wear and low acoustic impact.
- » Height adjustable trolleys with anti-rise and long wear wheels
- » Matching profiles for standard and telescopic units